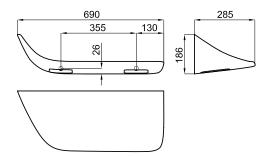

## Description

Under basin shelf for left bowl basin Fixing kit 100041225 - N421040000 included.

Finish

white 100183320

Technical drawing

Dimensions in mm

Warranty:For a warranty or other information on this product, visit our Web address: www.noken.com